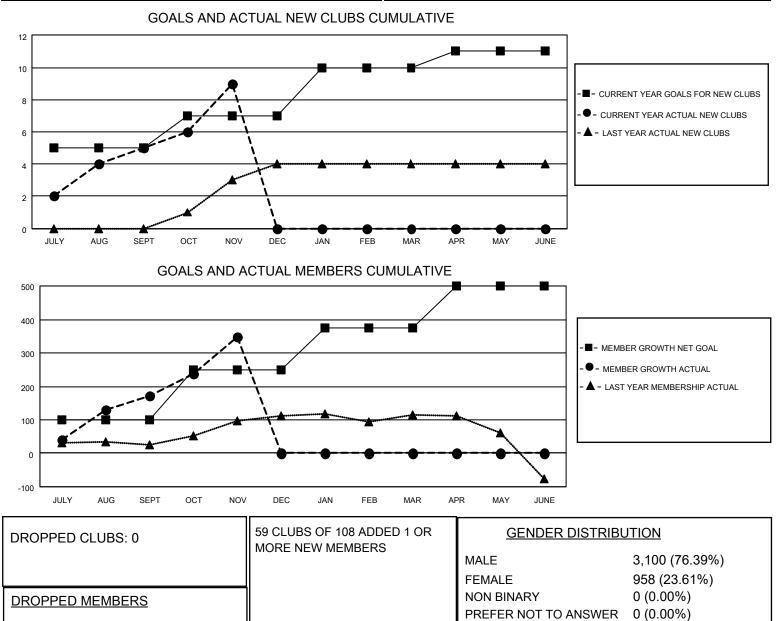

## LOCATION INDIA

DECEASED

OTHER TOTAL

MBR0181

CLUB CANCELLED

District 317 D

Results as of: 11/30/2021

| Clubs                 |               |           |               | Members               |                          |                         |                                                    |
|-----------------------|---------------|-----------|---------------|-----------------------|--------------------------|-------------------------|----------------------------------------------------|
| RESULTS FOR 2021-2022 |               |           |               | RESULTS FOR 2021-2022 |                          |                         |                                                    |
| QUARTER               | NEW CLUB GOAL | NEW CLUBS | DROPPED CLUBS | QUARTER ME            | EMBER GROWTH NET<br>GOAL | MEMBER GROWTH<br>ACTUAL | DROPPED<br>MEMBERS ACTUAL<br>(including transfers) |
| JULY/AUG/SEPT         | 5             | 5         | 0             | JULY/AUG/SEPT         | 100                      | 270                     | 76                                                 |
| OCT/NOV/DEC           | 2             | 4         | 0             | OCT/NOV/DEC           | 150                      | 217                     | 39                                                 |
| JAN/FEB/MAR           | 3             | 0         | 0             | JAN/FEB/MAR           | 125                      | 0                       | 0                                                  |
| APR/MAY/JUNE          | 1             | 0         | 0             | APR/MAY/JUNE          | 125                      | 0                       | 0                                                  |